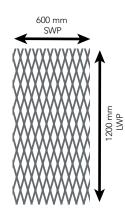

## Order requirements:

Includes:

- Ref no or mesh specification
- Raised or flattened mesh
- Mesh orientation (see illustration)
- Panel size
- Tolerances
- Material type
- Quantity required
- Coating or finish
- Packing requirements

SWD = Strand Width STK = Strand Thickness

SWA = Short Way Apeture LWA = Long Way Apeture

SWP = Short Way Panel LWP = Long Way Panel

Multimesh (UK) Ltd, Eurolink House Lea Green Industrial Estate St. Helens, Merseyside WA9 4QU, UK **L** +44 (0)1744 820 666