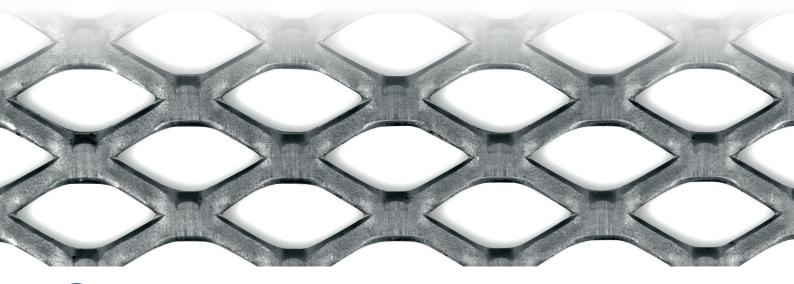

## Expanded metal

Our versatile range of expanded metal is available in mild steel, stainless steel, aluminium, zintec, titanium and nickel alloys – with your choice of coating or finish. Sheets can be cut to size and are available in various coil thicknesses, in either raised or flattened mesh. Various tolerances are also available, and all deliveries are packed according to customer requirements.