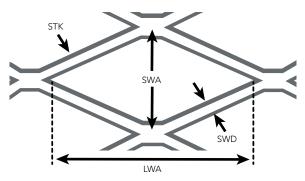

## Order requirements:

Includes:

- Ref no or mesh specification
- Raised or flattened mesh
- Mesh orientation (see illustration)
- Panel size
- Tolerances
- Material type
- Quantity required
- Coating or finish
- Packing requirements

SWD = Strand Width STK = Strand Thickness

SWA = Short Way Apeture LWA = Long Way Apeture

SWP = Short Way Panel LWP = Long Way Panel

Multimesh (UK) Ltd, Eurolink House Lea Green Industrial Estate St. Helens, Merseyside WA9 4QU, UK **L** +44 (0)1744 820 666