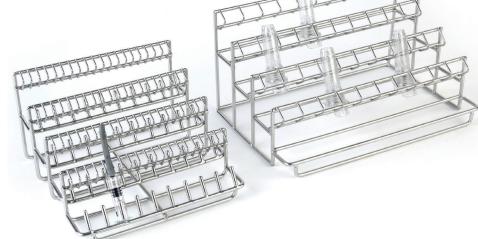

## Agricultural, Equestrian and Veterinary

In order to help these industries make best use of stainless steel mesh and benefit most from its versatility, we design, manufacture and deliver a wide range of items – both standard and bespoke - including:

- Combine harvester threshing screens
- Hay racks
- Horse head guards
- Storage racks
- Gratings
- Gates
- Pet cages
- Grills

The quality and integrity of our work means our products are in demand – and in use – across the globe, from the Cotswolds to the Canadian prairies, so we manufacture and stock all year round, guaranteeing spare parts are available to coincide with any harvest season anywhere in the world.