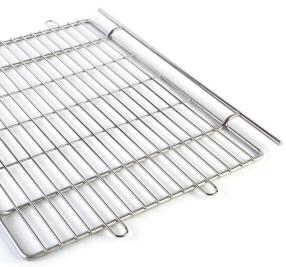

## Agricultural, Equestrian and Veterinary

In order to help these industries make best use of stainless steel mesh and benefit most from its versatility, we design, manufacture and deliver a wide range of items – both standard and bespoke - including:

- Combine harvester threshing screens
- Hay racks
- Horse head guards
- Storage racks
- Gratings
- Gates
- Pet cages
- Grills

The quality and integrity of our work means our products are in demand – and in use – across the globe, from the Cotswolds to the Canadian prairies, so we manufacture and stock all year round, guaranteeing spare parts are available to coincide with any harvest season anywhere in the world.